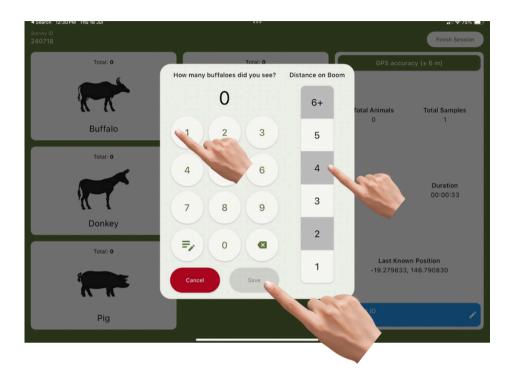

#### A counter will pop up. Enter the animal count and distance on the booms then click save.