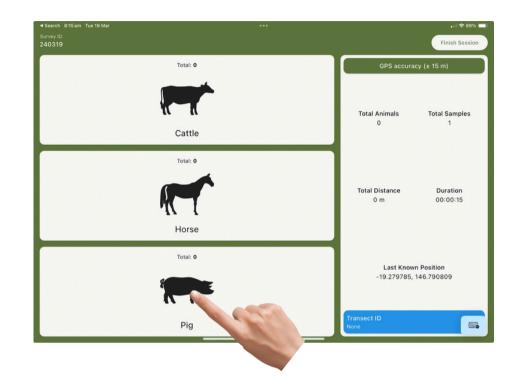

When you encounter animals select the type of animal that you have observed

After save it will return to the survey When you finish the survey, Click Finish Session button

You will be prompted to confirm the session is finished. Click End Session

#### A counter will pop up. Enter the animal count and distance on the booms then click save.