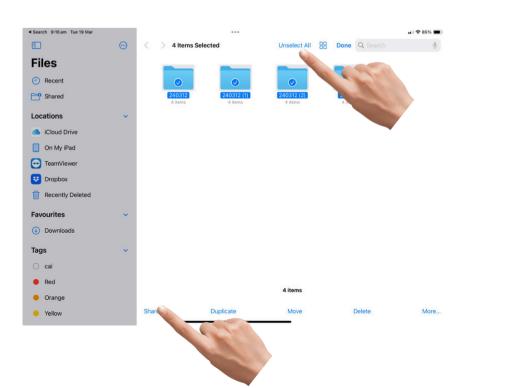

#### Click select all then select share.

#### Select the feral survey icon. Located "on my ipad"

## Send the files via email or save to one drive or google drive.