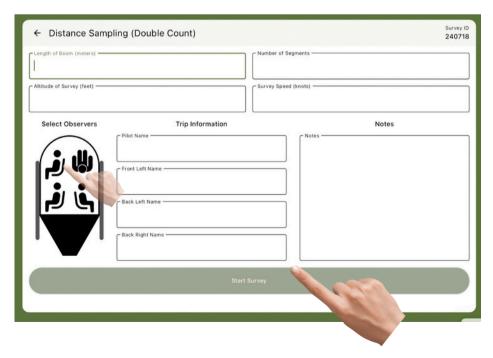

#### Select the transport type Press continue

Fill in the details of the survey. Select the observers seats. Make Sure your observers name is the same on their devices. Press Start Survey

Survey the ferals by following transects on your mapping device. Add the transect ID using the blue button bottom right of the survey screen