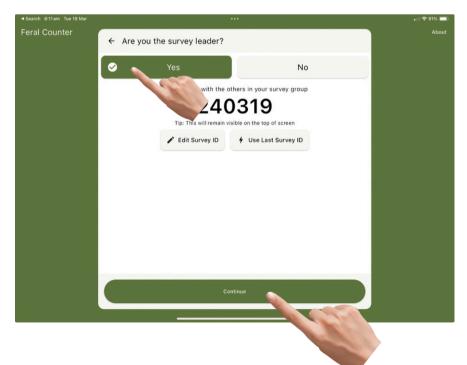

#### Select the animals of interest Press continue

Select that you are the survey leader Share the number with the other observers. Press continue