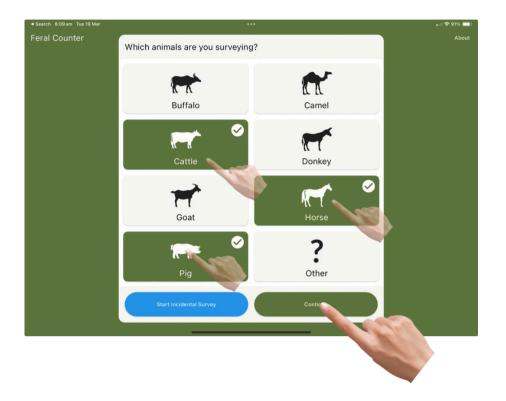

#### Select the animals of interest Press continue

Select that you are the survey leader Share the number with the other observers. Press continue