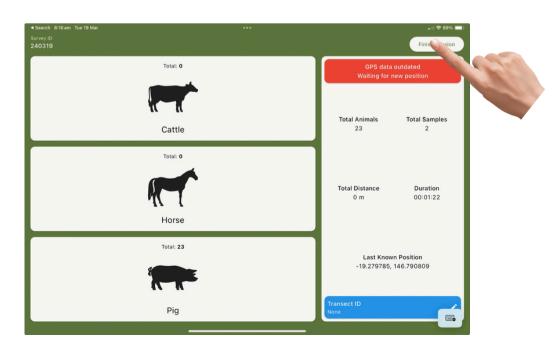

#### Select the transport type Press continue

Fill in the details of the survey. Select the observers seats. Make Sure your observers name is the same on their devices. Press Start Survey

Survey the ferals by following transects on your mapping device. Add the transect ID using the blue button bottom right of the survey screen

When you encounter animals select the type of animal that you have observed

After save it will return to the survey When you finish the survey, Click Finish Session button

You will be prompted to confirm the session is finished. Click End Session