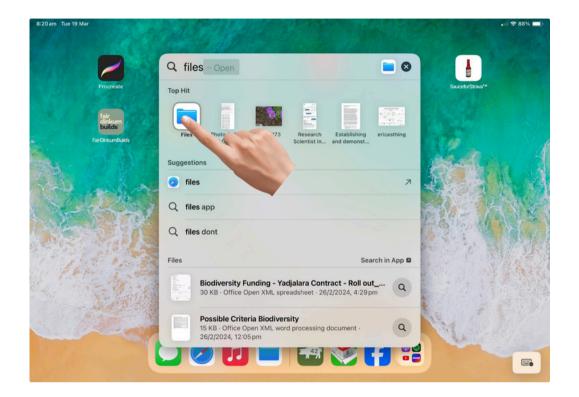

#### A summary screen will pop up showing the animal locations and counts for each animal

You can export to email or files if you have access to internet or you can click done and it will save to files on the device When you have finished the survey and have internet connectivity, you can export the data. Open files on your ipad

#### Click select all then select share.