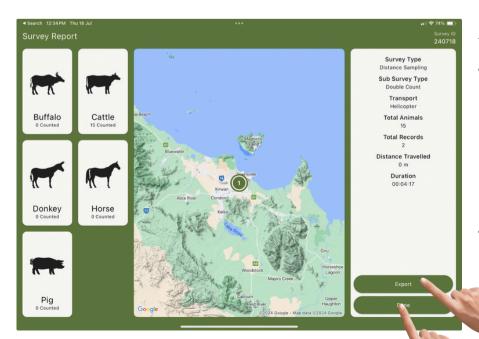

#### A summary screen will pop up showing the animal locations and counts for each animal

You can export to email or files if you have access to internet or you can click done and it will save to files on the device When you have finished the survey and have internet connectivity, you can export the data. Open files on your ipad