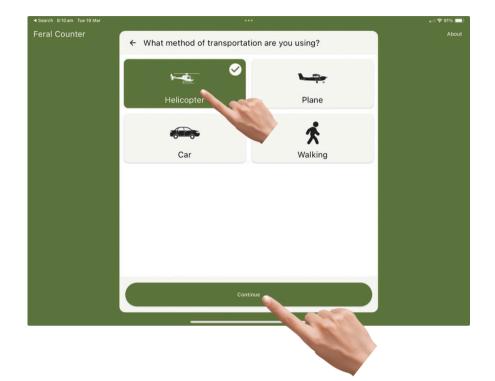

#### Select the transport type Press continue

Fill in the details of the survey. Select the observers seats. Make Sure your observers name is the same on their devices. Press Start Survey

Survey the ferals by following transects on your mapping device. Add the transect ID using the blue button bottom right of the survey screen