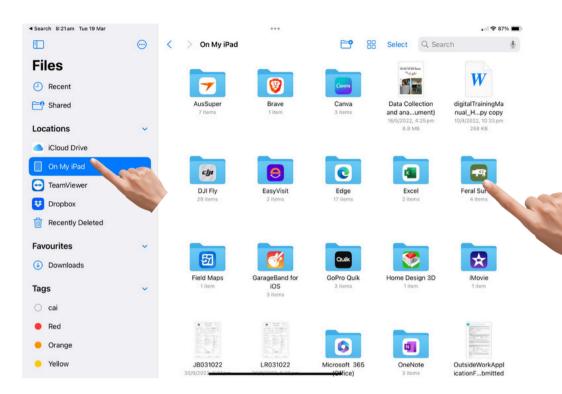

#### Select the feral survey icon. Located "on my ipad"

#### The saved data will be in folders titled by the date of the session Click select

| Search 8:21am Tue 19 Mar |         |                    | •••                   |                       |                   | 🗢 87% 🔳> |
|--------------------------|---------|--------------------|-----------------------|-----------------------|-------------------|----------|
|                          | $\odot$ | < > Feral Survey 😔 |                       | <b>E9</b> 88          | Selec Q Search    |          |
| Files                    |         |                    |                       |                       |                   | 1        |
| Recent                   |         |                    |                       |                       |                   |          |
| EP Shared                |         | 240312<br>4 items  | 240312 (1)<br>4 items | 240312 (2)<br>4 items | 240319<br>4 items |          |
| Locations                | ~       |                    |                       |                       |                   |          |
| iCloud Drive             |         |                    |                       |                       |                   |          |
| On My iPad               |         |                    |                       |                       |                   |          |
| 🔁 TeamViewer             |         |                    |                       |                       |                   |          |
| 🙂 Dropbox                |         |                    |                       |                       |                   |          |
| Recently Deleted         |         |                    |                       |                       |                   |          |
| Favourites               | ~       |                    |                       |                       |                   |          |
| Downloads                |         |                    |                       |                       |                   |          |
| Tags                     | ~       |                    |                       |                       |                   |          |
| 🔘 cai                    |         |                    |                       |                       |                   |          |
| Red                      |         |                    |                       |                       |                   |          |
| 😑 Orange                 |         |                    |                       |                       |                   |          |
| Yellow                   |         |                    |                       | 4 items               |                   |          |