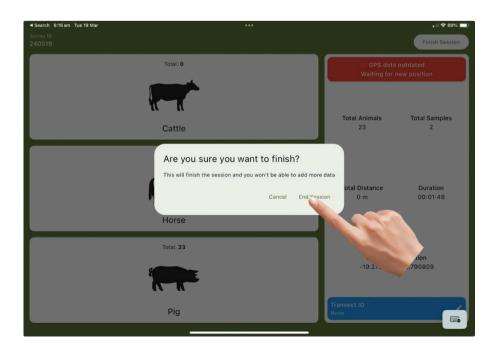

When you encounter animals select the type of animal that you have observed

After save it will return to the survey When you finish the survey, Click Finish Session button

You will be prompted to confirm the session is finished. Click End Session