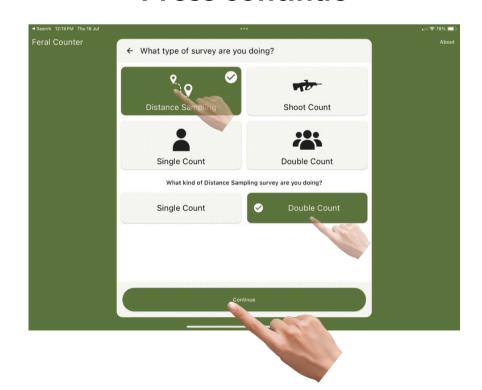

#### Select Distance Sampling as the survey type and Double Count. Press continue