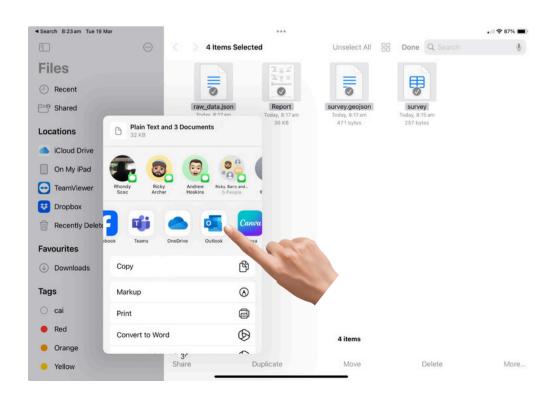

## Send the files via email or save to one drive or google drive.

#### The data will be zipped and sent. When unpacked it will have various files for different uses.

|     | Report.pdf<br>29 KB     | Simple summary report                                                                                              |
|-----|-------------------------|--------------------------------------------------------------------------------------------------------------------|
| (/) | raw_data.json<br>1 KB   | Useful for automating analysis and web development                                                                 |
| xa  | survey.csv<br><1 KB     | Useful for manual anlaysis and reporting                                                                           |
|     | survey.geojson<br><1 KB | Useful for mapping. Can be loaded into google maps.                                                                |
|     |                         | <ul> <li>29 KB</li> <li>raw_data.json<br/>1 KB</li> <li>survey.csv<br/>&lt;1 KB</li> <li>survey.geojson</li> </ul> |